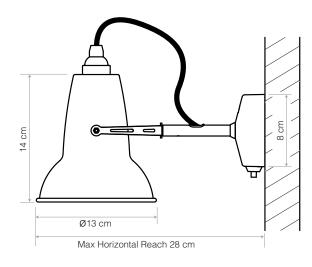

### Dimensions

- Shade diameter: ø13cm
- Shade height: 14cm
- Max reach: 28cm (from wall to shade)
- Wall plate: 8 x 8cm
- Light Packaging (L x W x H): 19cm x 16cm x 28cm
- Light Packaged Weight: 0.85kg