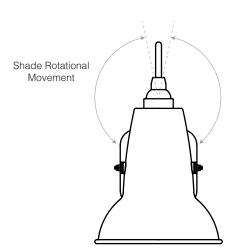

#### Description

Our Original Mini 1227<sup>TM</sup> wall light may be small, but it is effortlessly functional and perfectly formed. Stand out features include a rotating steel shade, chrome fittings, and a die-cast aluminium wall sconce, complete with an integral switch. Proof that great things don't have to come in large packages.