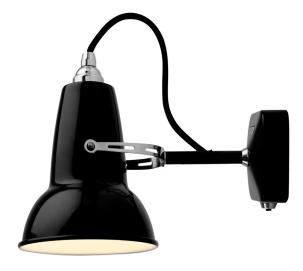

#### Product

Wall Light - Jet Black Wall Light - Linen White Wall Light - Dove Grey

#### Description

Our Original Mini 1227<sup>TM</sup> wall light may be small, but it is effortlessly functional and perfectly formed. Stand out features include a rotating steel shade, chrome fittings, and a die-cast aluminium wall sconce, complete with an integral switch. Proof that great things don't have to come in large packages.